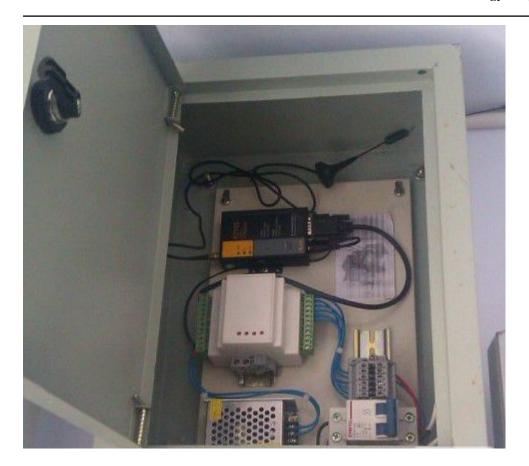

### **Four-Faith IP Modem Applied on Power Monitoring Project**

The System provides real-time meter reading, System consist of the meter, F2414 GPRS IP MODEM ( DTU ), acquisition and the central server. Collector electricity users real-time collection of data, F2414 IP MODEM collect the data through the 2G/3G network to the server. With fast and accurate data collection, statistical analysis can quickly generate electricity, payment receipts, etc. compared with the traditional manual meter reading, meter telephone line , greatly improving efficiency.

#### The topology is as below:



## The practical application is as below:





## Xiamen Four-Faith Communication Technology Co., Ltd.



# Why Four-Faith:

- ◆ High-powered industrial cellular module
- Support low power consumption mode, including multi-sleep and trigger modes to reduce the power dissipation farthest
- ◆ RS232/RS485/RS422 port: 15KV ESD protection
- ◆ Supply 5 I/O channels, compatible 2 pulse wave output channels, 2 analog inputs and one pulse input counters.
- ◆ Power port: reverse-voltage and overvoltage protection