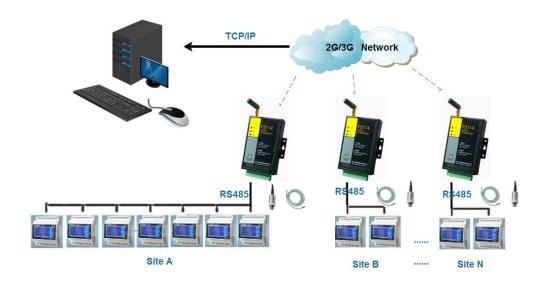

#### The topology is as below:

### **Four-Faith IP Modem Applied on Power Monitoring Project**

The System provides real-time meter reading, System consist of the meter, F2414 GPRS IP MODEM ( DTU ), acquisition and the central server. Collector electricity users real-time collection of data, F2414 IP MODEM collect the data through the 2G/3G network to the server. With fast and accurate data collection, statistical analysis can quickly generate electricity, payment receipts, etc. compared with the traditional manual meter reading, meter telephone line , greatly improving efficiency.