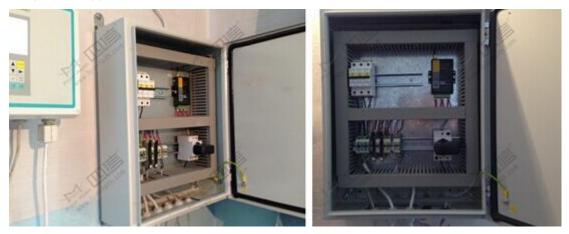

### **Four-Faith IP Modem Applied on Power Monitoring Project**

The System provides real-time meter reading, System consist of the meter, F2414 GPRS IP MODEM ( DTU ), acquisition and the central server. Collector electricity users real-time collection of data, F2414 IP MODEM collect the data through the 2G/3G network to the server. With fast and accurate data collection, statistical analysis can quickly generate electricity, payment receipts, etc. compared with the traditional manual meter reading, meter telephone line , greatly improving efficiency.

#### The topology is as below:



## The practical application is as below:





## Xiamen Four-Faith Communication Technology Co., Ltd.



# Why Four-Faith:

- ◆ High-powered industrial cellular module
- Support low power consumption mode, including multi-sleep and trigger modes to reduce the power dissipation farthest
- ◆ RS232/RS485/RS422 port: 15KV ESD protection
- ◆ Supply 5 I/O channels, compatible 2 pulse wave output channels, 2 analog inputs and one pulse input counters.
- ◆ Power port: reverse-voltage and overvoltage protection